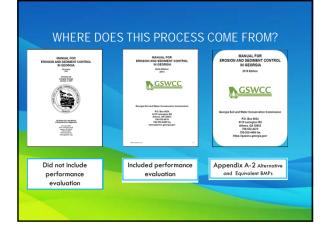

# APPENDIX A-2: JOINING THE EQUIVALENT BMP

- The Equivalent BMP List became effective January 1, 2016.
- Applications for BMPs to be included on the Equivalent BMP list will be based on NOI'S submitted on or after January 1, 2016.
- GSWCC's approval of a BMP, however, does not ensure GDOT's adoption of that item into their QPL, design policies, or procedures.
- As of January 1, 2016, any product that seeks to be on the GDOT QPL List must first go through the Equivalent BMP process.