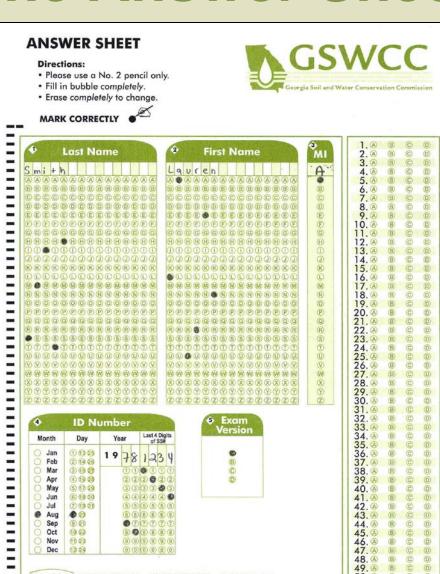

#### The Answer Sheet

#### The Answer Sheet

 You must use a #2 pencil on the answer sheet.

 If you do not use a #2 pencil, your answer sheet will not be scored.

 All exam answers must be marked on the answer sheet.

## Completing the Answer Sheet

#### Using a #2 pencil

Make sure all bubbles are completely filled in

• Example: Correct

## Completing the Answer Sheet

 DO NOT make any stray marks on the answer sheet.

 If you make a mistake you MUST
 COMPLETELY ERASE the incorrect response.

# In box #1 Enter Your Last Name

Print 1 letter per box

Below the written letters, darken the circle that has the same letter you printed.

# In box #2 Enter Your First Name Print 1 letter per box

Below the written letters, darken the circle that has the same letter you printed.

#### **ID NUMBER**

 Your ID number is your Date of Birth and the last 4 digits of your Social Security number.

Locate box #4 labeled ID Number.

Darken the circle next to the month you were born

Darken circle for the day you were born

#### **Exam Version**

#### In Box #5 Exam Version

Located on the top right hand corner of exam booklet.

**EXAMPLE: Exam Version A** 

There are multiple versions of this exam.

If you do not mark the Exam Version box or mark it incorrectly your exam will be not be scored correctly.