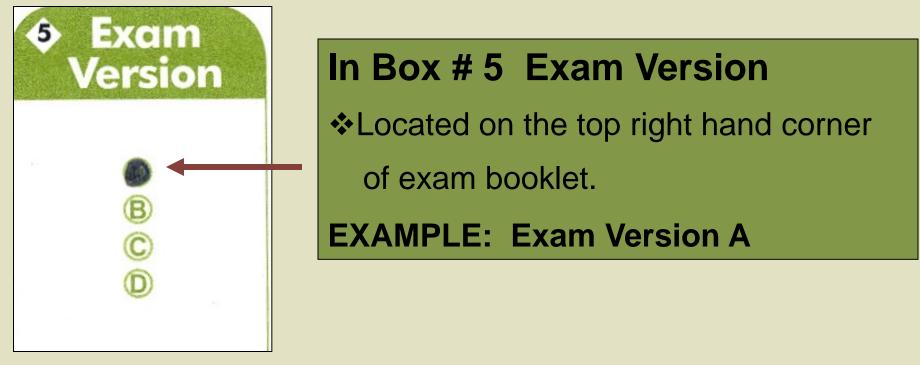

#### **Exam Version**

#### In Box #5 Exam Version

Located on the top right hand corner of exam booklet.

**EXAMPLE: Exam Version A** 

There are multiple versions of this exam.

If you do not mark the Exam Version box or mark it incorrectly your exam will be not be scored correctly.

#### **Exam Version**

There are multiple versions of this exam.

If you do not mark the Exam Version Box or mark it incorrectly your exam will be not be scored correctly.