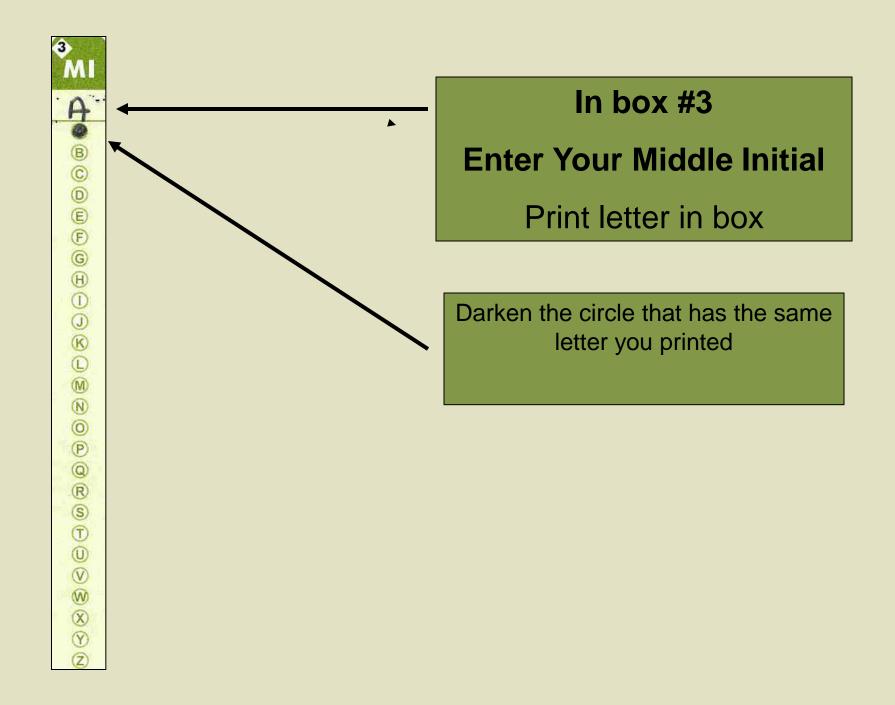

# In box #1 Enter Your Last Name

Print 1 letter per box

Below the written letters, darken the circle that has the same letter you printed.

# In box #2 Enter Your First Name Print 1 letter per box

Below the written letters, darken the circle that has the same letter you printed.

#### **ID NUMBER**

 Your ID number is your Date of Birth and the last 4 digits of your Social Security number.

Locate box #4 labeled ID Number.

Darken the circle next to the month you were born

Darken circle for the day you were born