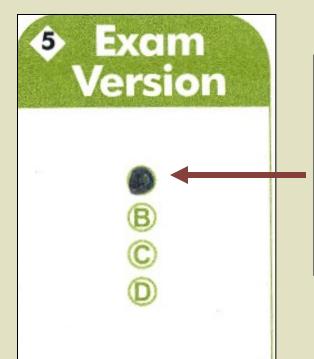

#### **Exam Version**

#### In Box #5 Exam Version

Located on the top right hand corner of exam booklet.

**EXAMPLE: Exam Version A** 

There are multiple versions of this exam.

If you do not mark the Exam Version box or mark it incorrectly your exam will be not be scored correctly.

#### **Exam Version**

There are multiple versions of this exam.

If you do not mark the Exam Version Box or mark it incorrectly your exam will be not be scored correctly.