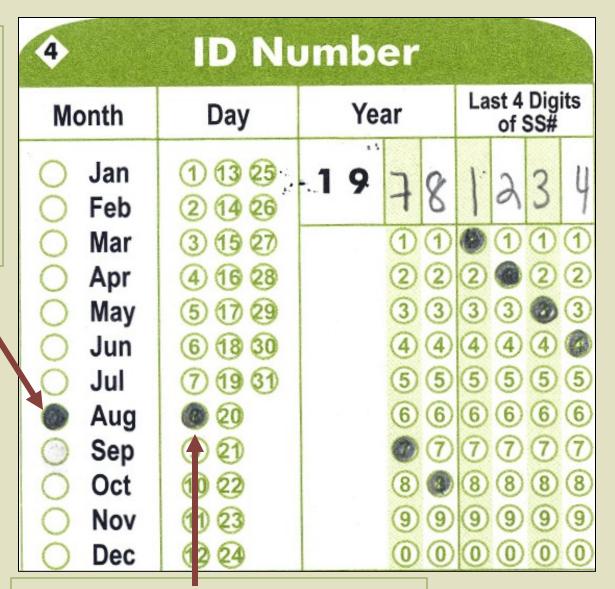

#### **ID NUMBER**

 Your ID number is your Date of Birth and the last 4 digits of your Social Security number.

Locate box #4 labeled ID Number.

Darken the circle next to the month you were born

Darken circle for the day you were born

#### **Checking Your Exam Score**

- If you receive a score of 70% or higher you will receive your certification card in the mail within 60 days.
- You may check your score on the Georgia Soil and Water Conservation Commission website: <a href="www.gaswcc.org">www.gaswcc.org</a>. Please allow time for exams to be scored.
- Scores will be posted according to the ID number you created, your Date of Birth and last 4 digits of your Social Security number. Posted in the MMDDYY#### format (0808781234).