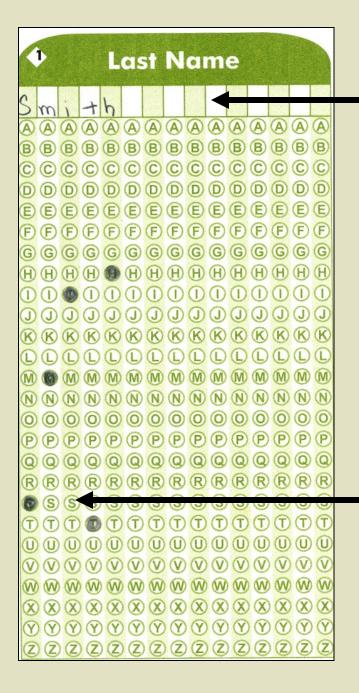

# In box #1 Enter Your Last Name

Print 1 letter per box

Below the written letters, darken the circle that has the same letter you printed.