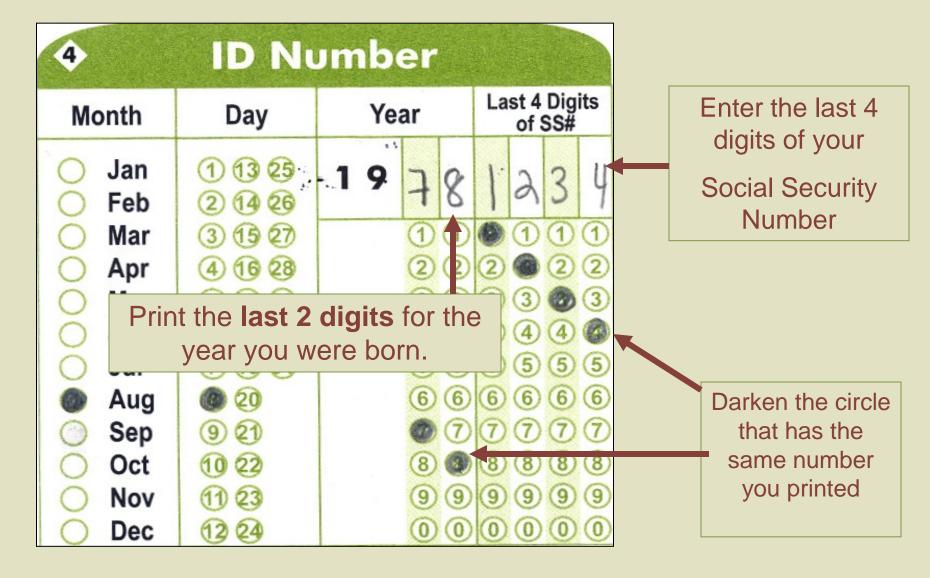

#### **ID NUMBER**

 Your ID number is your Date of Birth and the last 4 digits of your Social Security number.

Locate box #4 labeled ID Number.

Darken the circle next to the month you were born

Darken circle for the day you were born

#### **Checking Your Exam Score**

- If you receive a score of 70% or higher you will receive your certification card in the mail within 60 days.
- You may check your score on the Georgia Soil and Water Conservation Commission website: <a href="www.gaswcc.org">www.gaswcc.org</a>. Please allow time for exams to be scored.
- Scores will be posted according to the ID number you created, your Date of Birth and last 4 digits of your Social Security number. Posted in the MMDDYY#### format (0808781234).