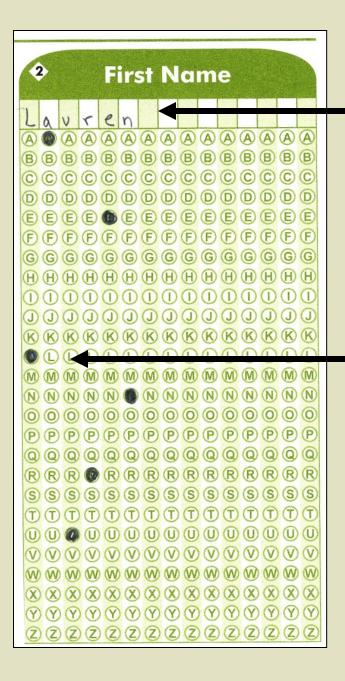

# In box #2 Enter Your First Name Print 1 letter per box

Below the written letters, darken the circle that has the same letter you printed.